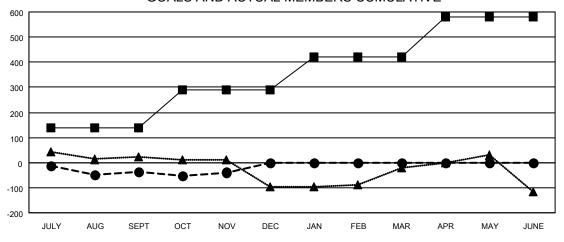

|                       | Me                        | embers                  |                                                    |  |  |  |
|-----------------------|---------------------------|-------------------------|----------------------------------------------------|--|--|--|
| RESULTS FOR 2022-2023 |                           |                         |                                                    |  |  |  |
| QUARTER               | MEMBER GROWTH NET<br>GOAL | MEMBER GROWTH<br>ACTUAL | DROPPED<br>MEMBERS ACTUAL<br>(including transfers) |  |  |  |
| JULY/AUG/SE           | EPT 137                   | 178                     | 194                                                |  |  |  |
| OCT/NOV/DE            | C 152                     | 179                     | 164                                                |  |  |  |
| JAN/FEB/MAI           | R 132                     | 0                       | 0                                                  |  |  |  |
| APR/MAY/JU            | NE 158                    | 0                       | 0                                                  |  |  |  |

## GOALS AND ACTUAL MEMBERS CUMULATIVE

| <b>I</b> - | MEMBER | <b>GROWTH</b> | NET | GOAL |
|------------|--------|---------------|-----|------|
|            |        |               |     |      |

- MEMBER GROWTH ACTUAL
- LAST YEAR MEMBERSHIP ACTUAL