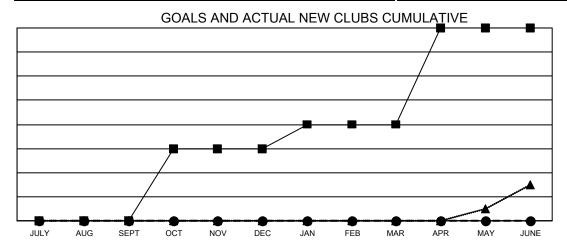

## Results as of: 11/30/2022 **LOCATION: MICHIGAN**

|               | Club          | os          |               |    |
|---------------|---------------|-------------|---------------|----|
|               | RESULTS FOR   | R 2022-2023 |               |    |
| QUARTER       | NEW CLUB GOAL | NEW CLUBS   | DROPPED CLUBS |    |
| JULY/AUG/SEPT | 0             | 0           | 2             | JU |
| OCT/NOV/DEC   | 6             | 0           | 2             | lo |
| JAN/FEB/MAR   | 2             | 0           | 0             | JA |
| APR/MAY/JUNE  | 8             | 0           | 0             | A  |

- CURRENT YEAR GOALS FOR NEW CLUBS
- CURRENT YEAR ACTUAL NEW CLUBS
- LAST YEAR ACTUAL NEW CLUBS